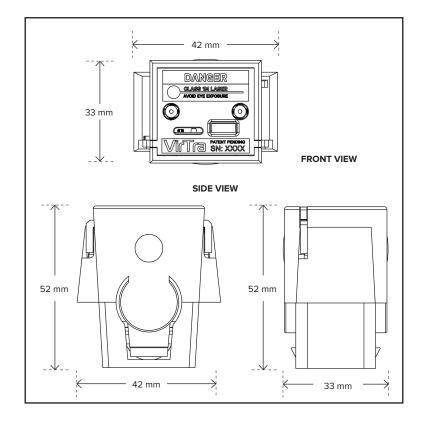

| Product #:                   | VNLW-TAS-X26P                    | Length:                      | 52 mm                   |
|------------------------------|----------------------------------|------------------------------|-------------------------|
| Color(s):                    | Blue                             | Height:                      | 33 mm                   |
| Weight:                      |                                  | Width:                       | 42 mm                   |
| Operate/storage temperature: | 14°F to 104°F<br>(-10°C to 40°C) | Operating relative humidity: | 85% non-con-<br>densing |